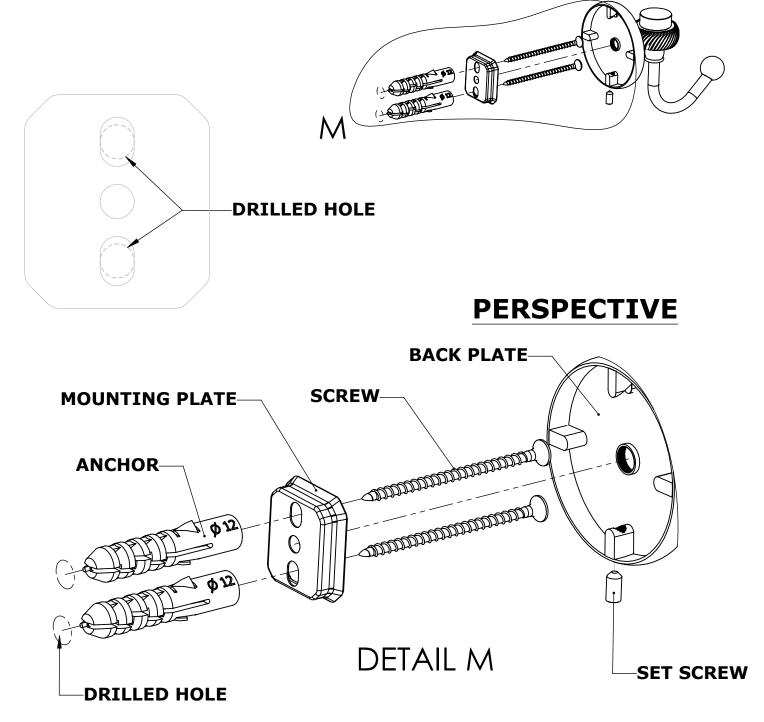

## Step 1: Drill holes in Wall for screw anchors and attach Mounting Plate to Wall

Determine your desired location for installation and make a mark for the location of the mounting plate. Remove mounting plate from backplate by loosening set screw in backplate as pictured below. Place center hole of mounting plate over mark made above. Make 2 marks where mounting screws will be placed as shown below. Drill hole at each of the marks. (You may substitute other style mounting anchors or screws if desired). Place anchors into the holes made. Place mounting plate over holes and secure to mounting surface using screws as shown below.