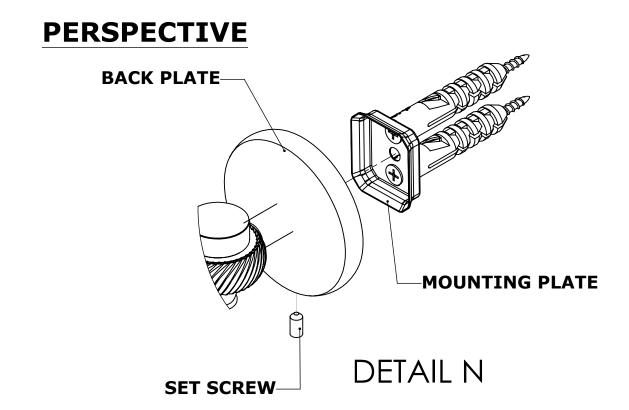

## **INSTALLATION INSTRUCTIONS**

Step 2: Attach Bracket to Mounting Plate.

Place bracket on mounting plate and secure by tightening set screw as shown below.